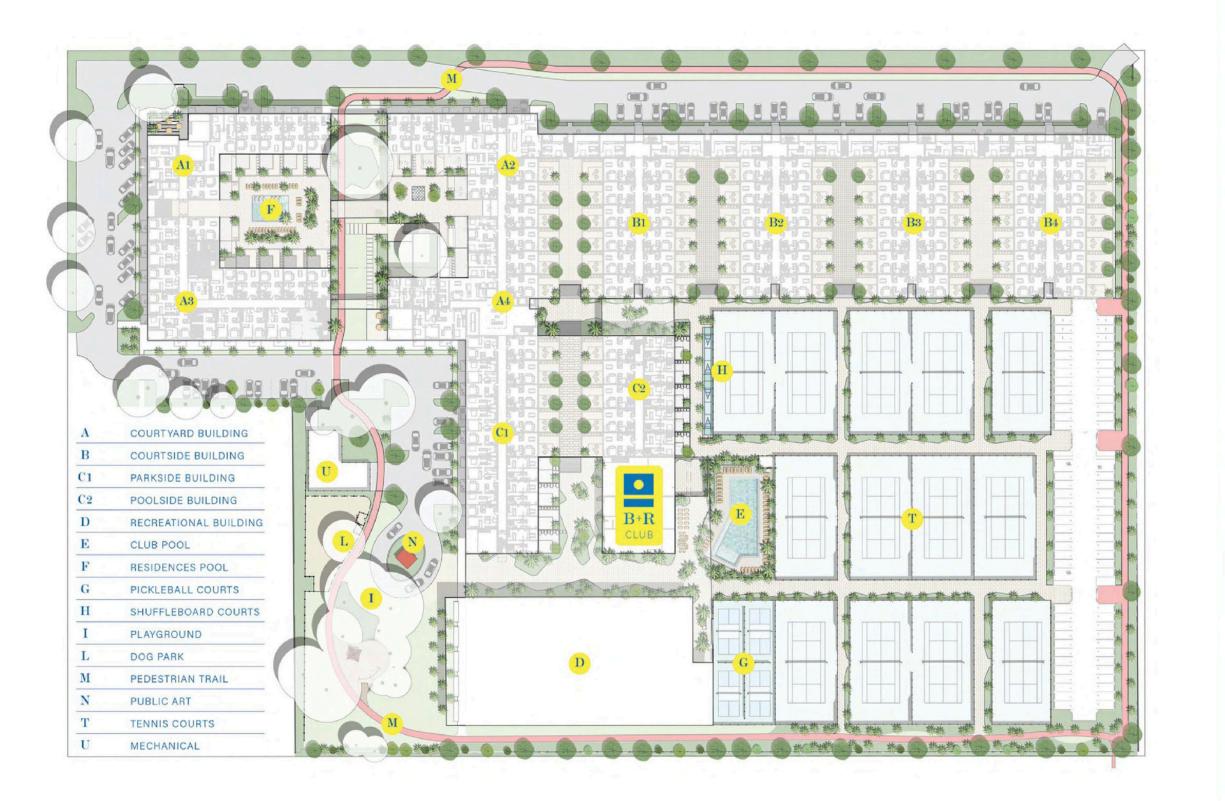

### BATH + RACQUET | Master Plan

The complex of approximately 400,000 sq/ft includes 256 high-quality condominium units of various sizes\*, distributed in four separate buildings: The Courtyard, The Courtside, The Parkside and The Poolside.

Each building has been meticulously planned to enhance the size and character of its assorted apartments, maximizing privacy and facilitating access to the Club's amenities.

A stylish pedestrian trail runs around and throughout the components of the project, becoming a dynamic attraction and connecting point.

## The Amenities

The Bath & Racquet Residences and Club are a heaven for racquet sports, water and fitness enthusiasts. It provides the perfect lifestyle of wellness without the need to leave the property.