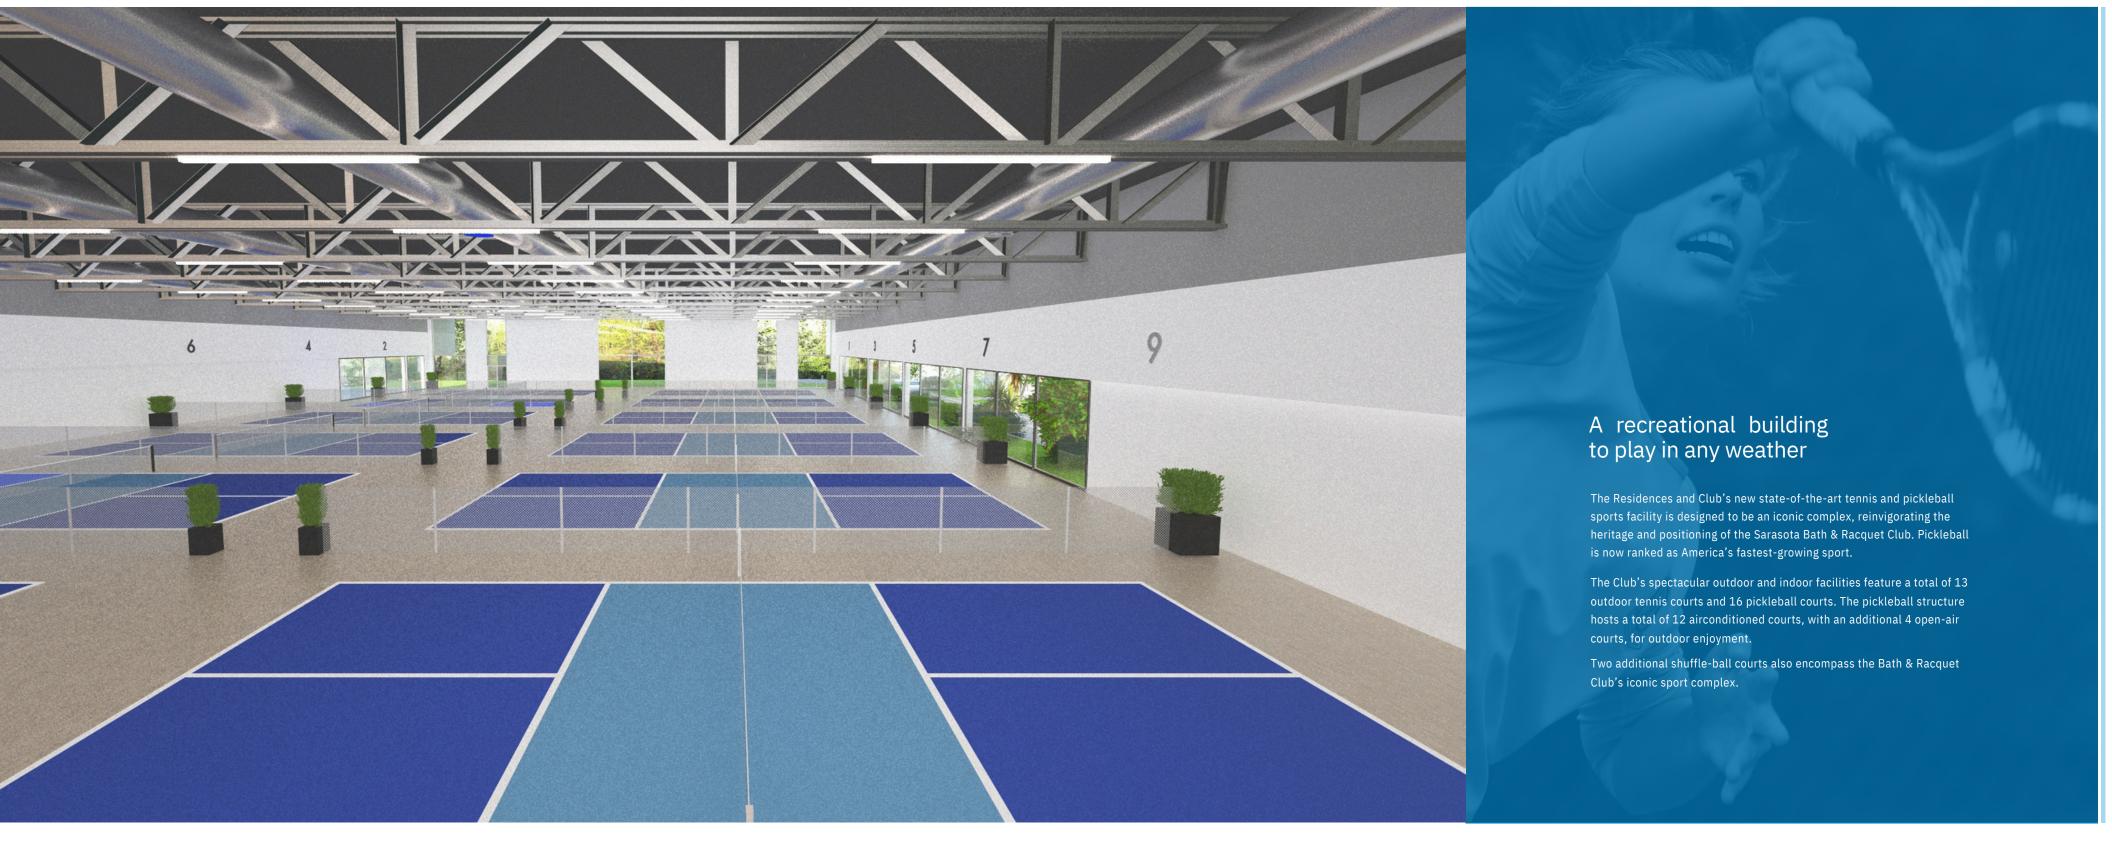

## The Amenities

The Bath & Racquet Residences and Club are a heaven for racquet sports, water and fitness enthusiasts. It provides the perfect lifestyle of wellness without the need to leave the property.

The Club also features an oversize swimming pool, fitness gym, and several relax

The Bath & Racquet Fitness Club will be accessible to Club members only.

Membership will be open to Bath & Racquet Club residents and outside members.