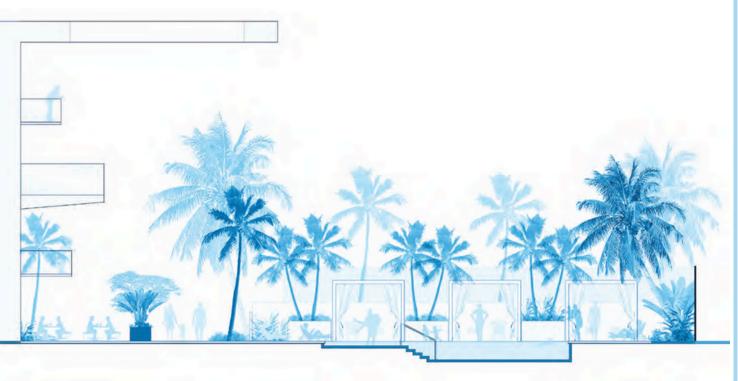

# **Generous outdoor spaces offer comfort and serenity**

Among the main amenities of the Bath & Racquet Residences is the two-acre landscaped park.

It will feature a playground and a dog park.

A one-kilometer-long recreational trail will serve as an architectural promenade connecting the various areas of the project. The trail will allow

fo

jogging or long walks among grand oak trees without the need to leave the property.

The Park layout has been designed by Stewart, Washmuth and Sollars landscape architects.

Details such as benches, sidewalks, pedestrian bridges, pool fences and cabanas have been conceived to enhance the look and feel of the property.

A careful mix of tropical trees and decorative plants will be providing shade and a refined sense of connection with Florida's luscious, natural vegetation.

Steel louvers provide an architectural

connection