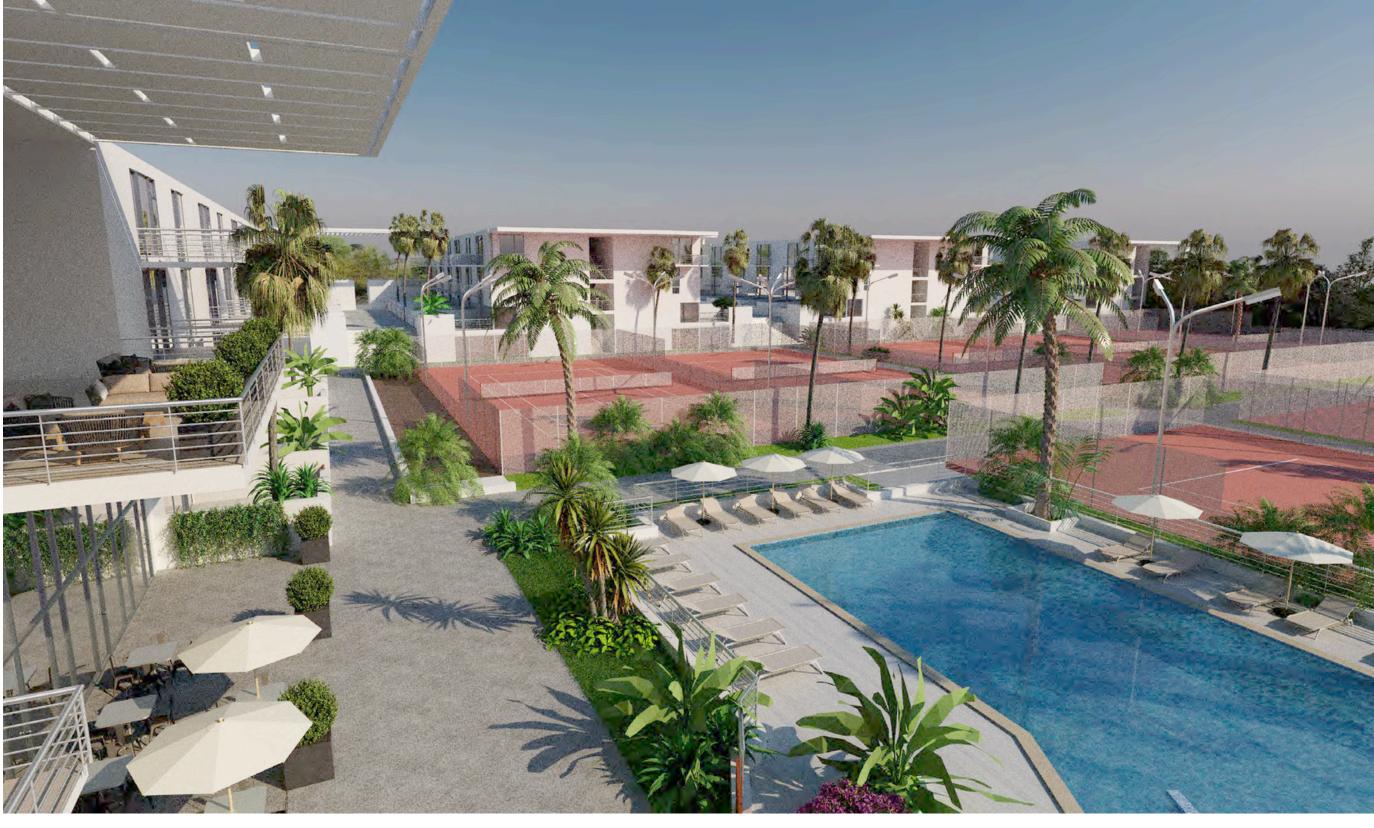

# **Generous outdoor spaces offer comfort and serenity**

Among the main amenities of the Bath & Racquet Residences is the two-acre landscaped park.

It will feature a playground and a dog park.

A one-kilometer-long recreational trail will serve as an architectural promenade connecting the various areas of the project. The trail will allow

fo

jogging or long walks among grand oak trees without the need to leave the property.

The Park layout has been designed by Stewart, Washmuth and Sollars landscape architects.

Details such as benches, sidewalks, pedestrian bridges, pool fences and cabanas have been conceived to enhance the look and feel of the property.

## The Amenities

The Bath & Racquet Residences and Club are a heaven for racquet sports, water and fitness enthusiasts. It provides the perfect lifestyle of wellness without the need to leave the property.

The Club also features an oversize swimming pool, fitness gym, and several relax

The Bath & Racquet Fitness Club will be accessible to Club members only.

Membership will be open to Bath & Racquet Club residents and outside members.