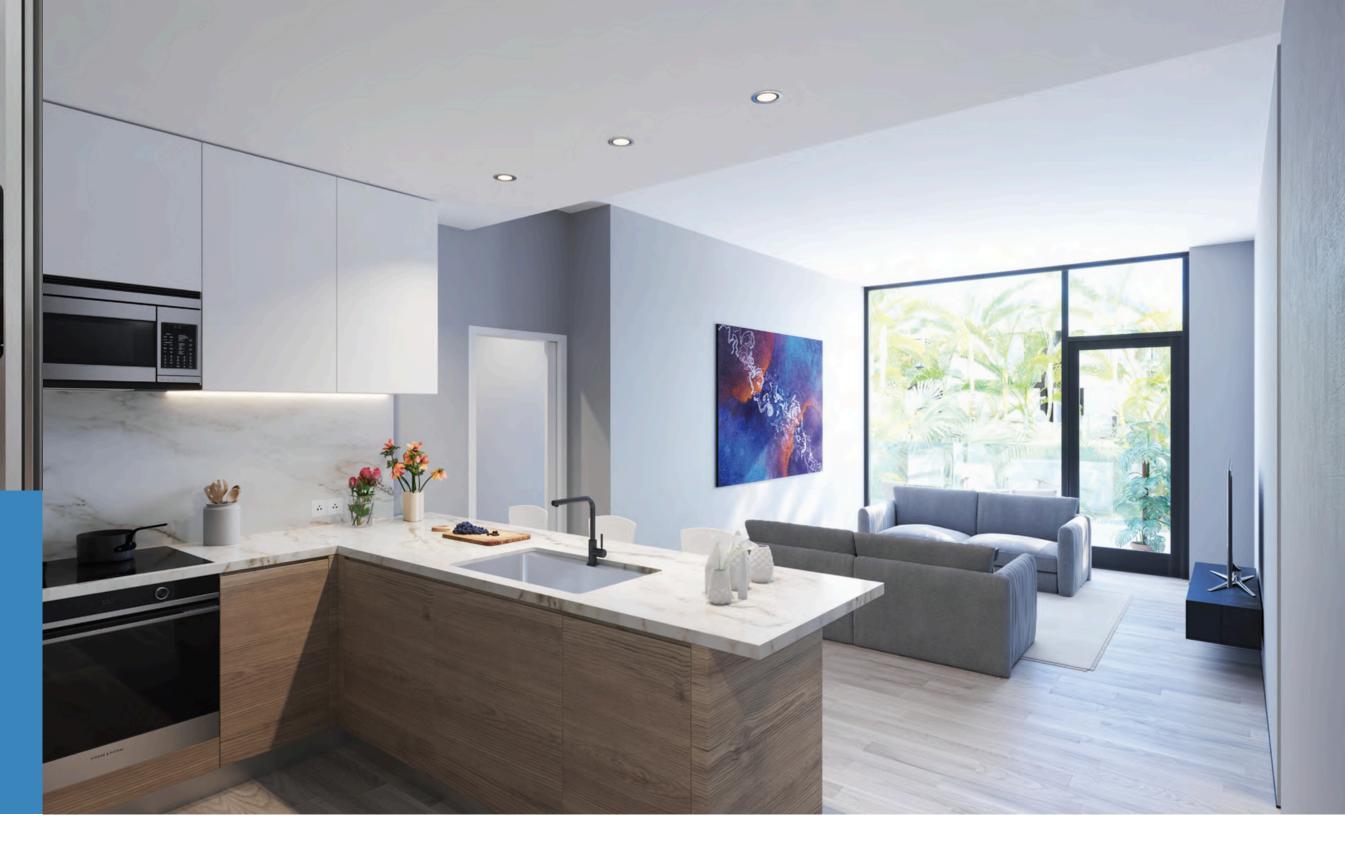

# Indoor-outdoor living

Several apartments feature a generously-proportioned private courtyard/terrace directly accessible from the living room.

In addition, most units also feature wide balconies overhanging from the building façade, allowing for outdoor living.