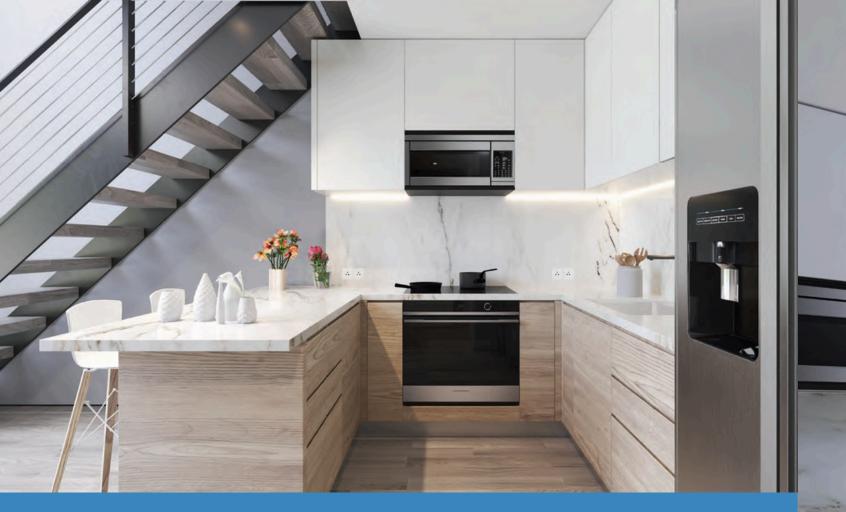

# Designer kitchens for the discerning chef

The central focal point of every unit is the meticulously designed kitchen, perfectly positioned for entertaining.

Custom cabinetry serves as the backdrop to the countertops.

Kitchen design includes a breakfast bar, professional-grade appliances and a pantry.