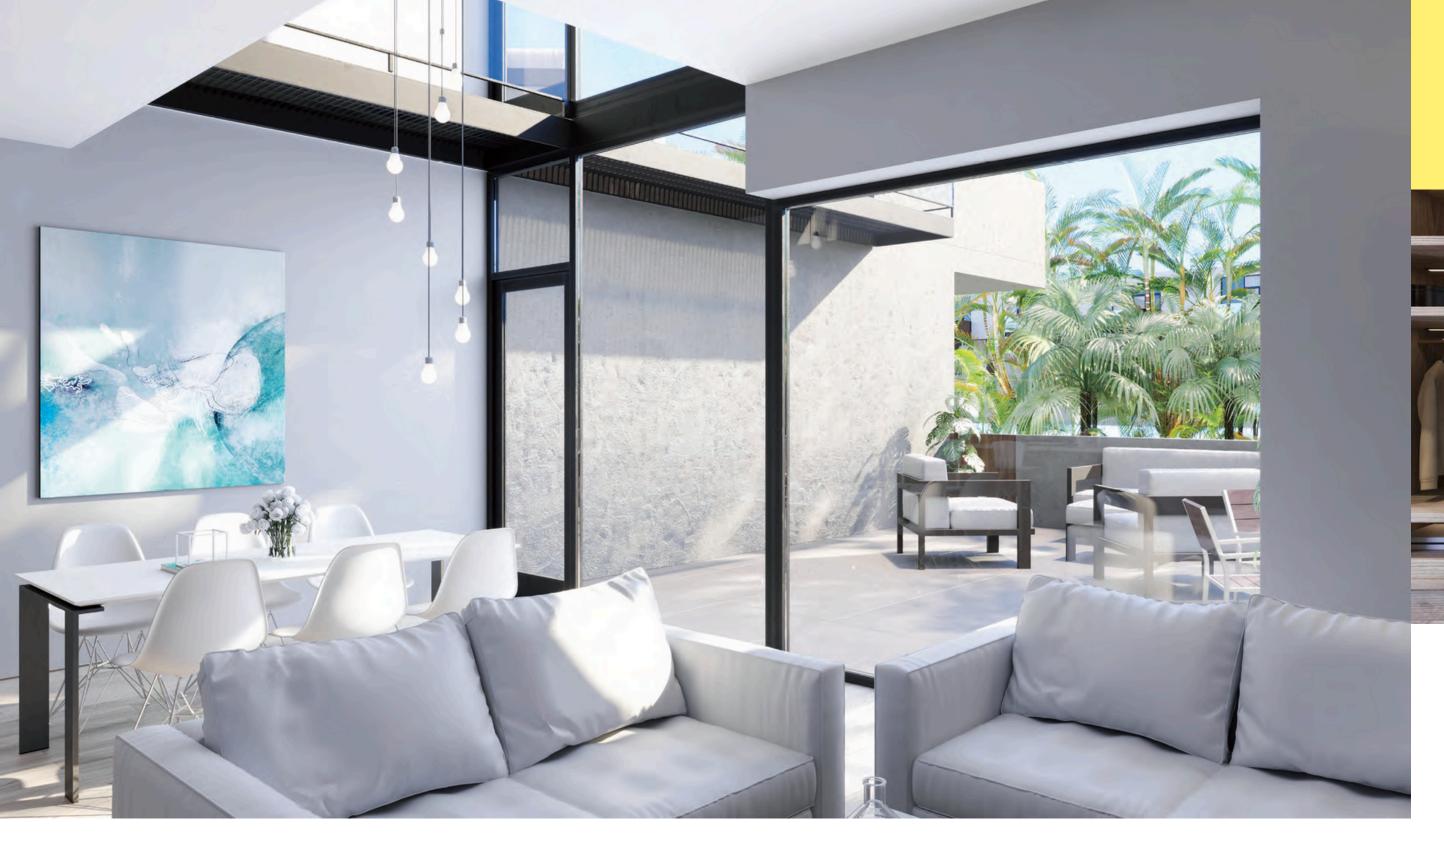

# A modern sanctuary

Oversized windows and double-height living areas exude functional elegance.

All windows will be fitted with a hurricane-proof laminated glass.

# Indoor-outdoor living

Several apartments feature a generously-proportioned private courtyard/terrace directly accessible from the living room.

In addition, most units also feature wide balconies overhanging from the building façade, allowing for outdoor living.

Residents will have exclusive access to a private pool located in the Courtyard building, in a beautifully elevated and landscaped area.