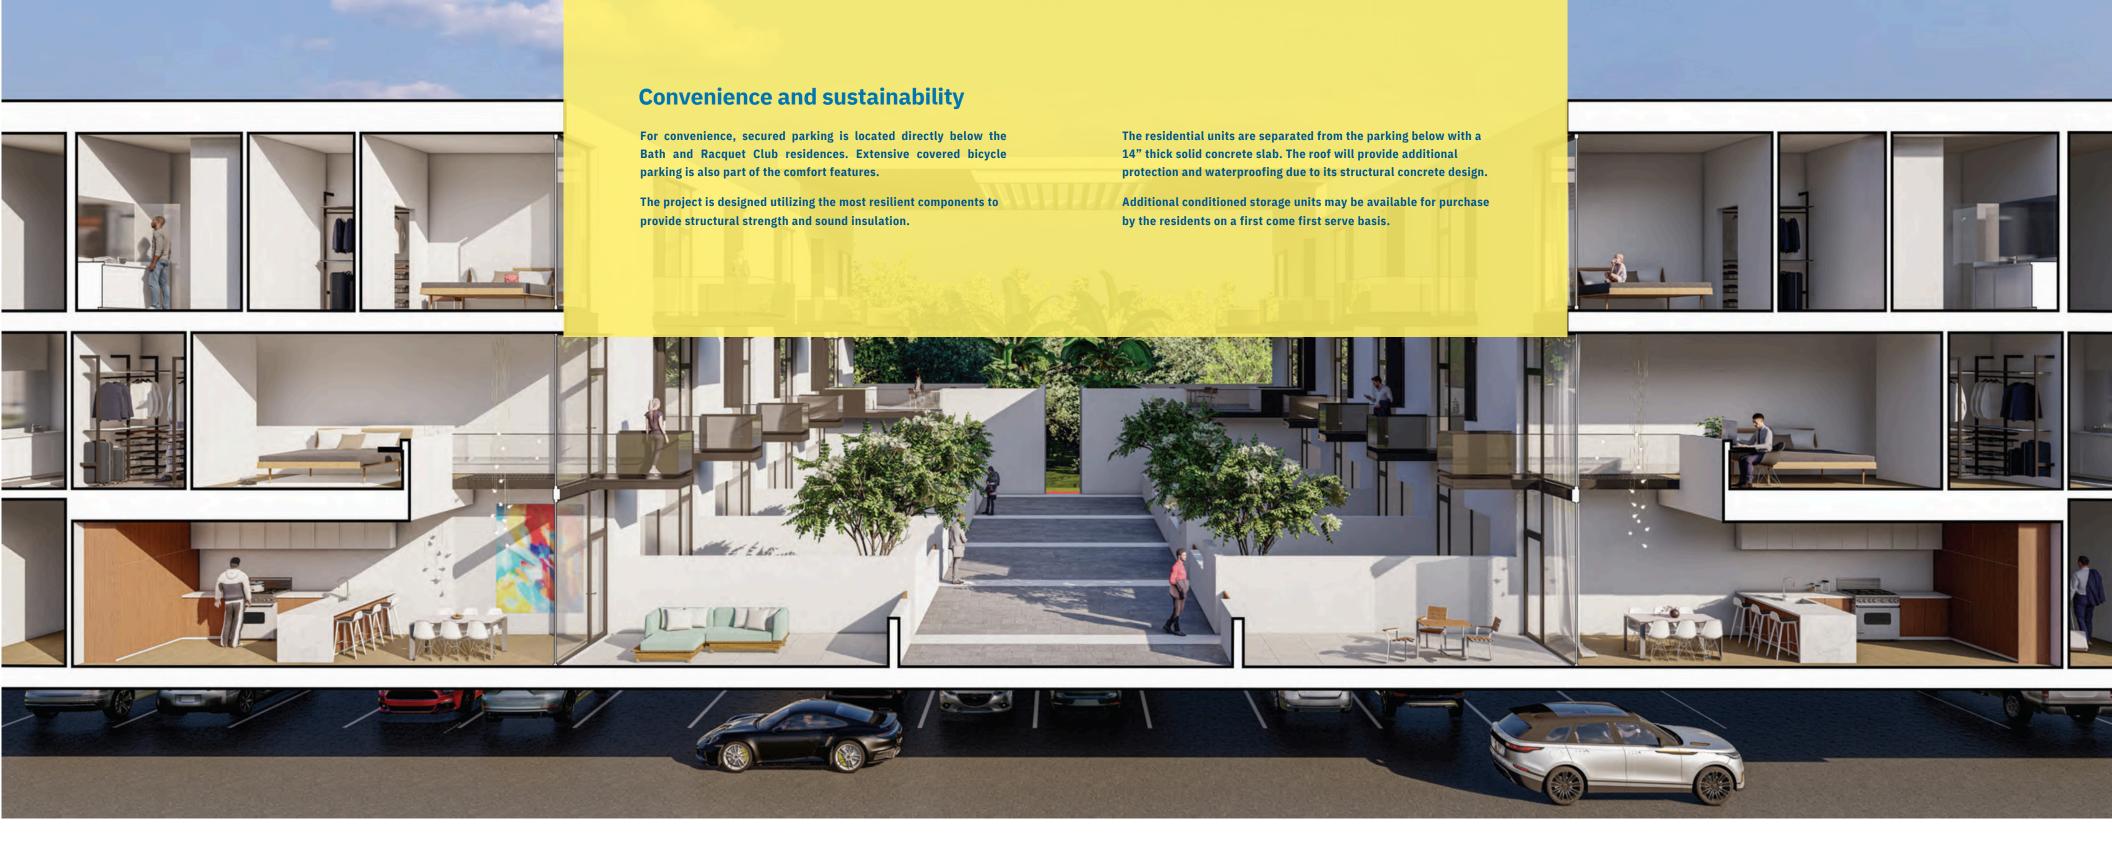

For convenience, the Bath and Racquet Residences and Club include over 500 parking spaces. The vast majority of the parking areas are covered and secured.

\* Inclusive of 33 Area-Median-Income units.