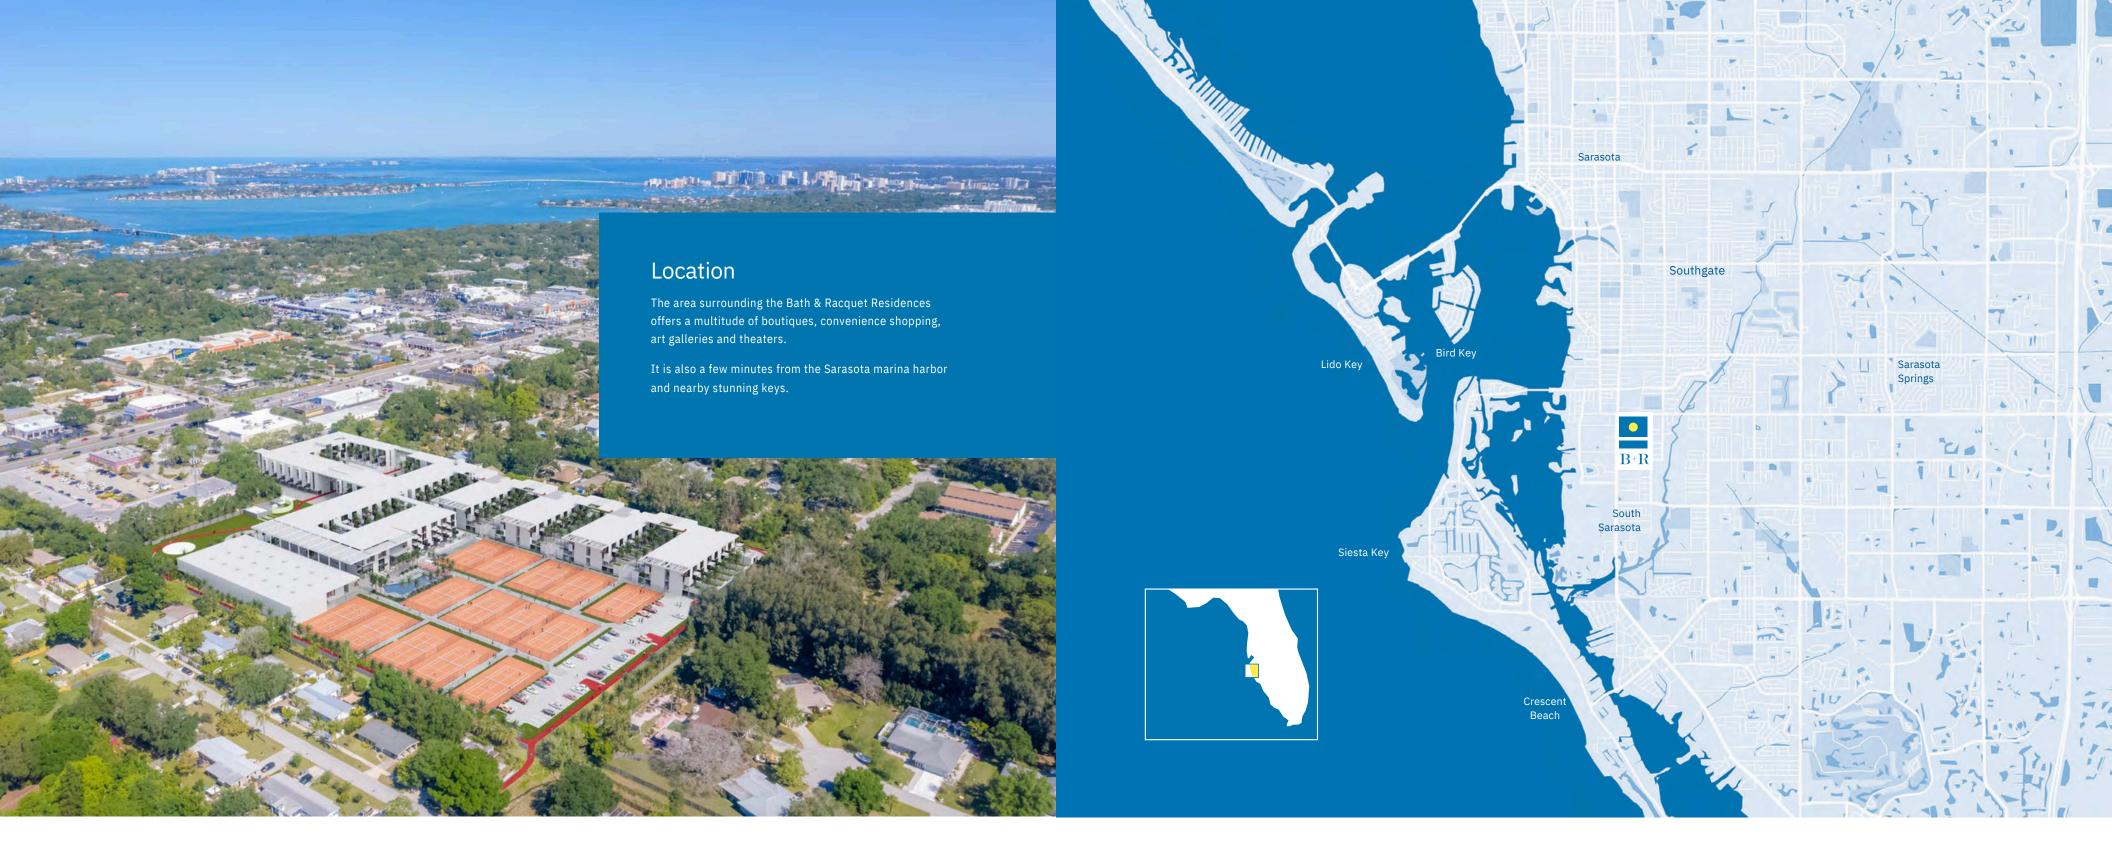

### BATH + RACQUET | Master Plan

The complex of approximately 400,000 sq/ft includes 256 high-quality condominium units of various sizes\*, distributed in four separate buildings: The Courtyard, The Courtside, The Parkside and The Poolside.

Each building has been meticulously planned to enhance the size and character of its assorted apartments, maximizing privacy and facilitating access to the Club's amenities.

A stylish pedestrian trail runs around and throughout the components of the project, becoming a dynamic attraction and connecting point.

For convenience, the Bath and Racquet Residences and Club include over 500 parking spaces. The vast majority of the parking areas are covered and secured.

\* Inclusive of 33 Area-Median-Income units.