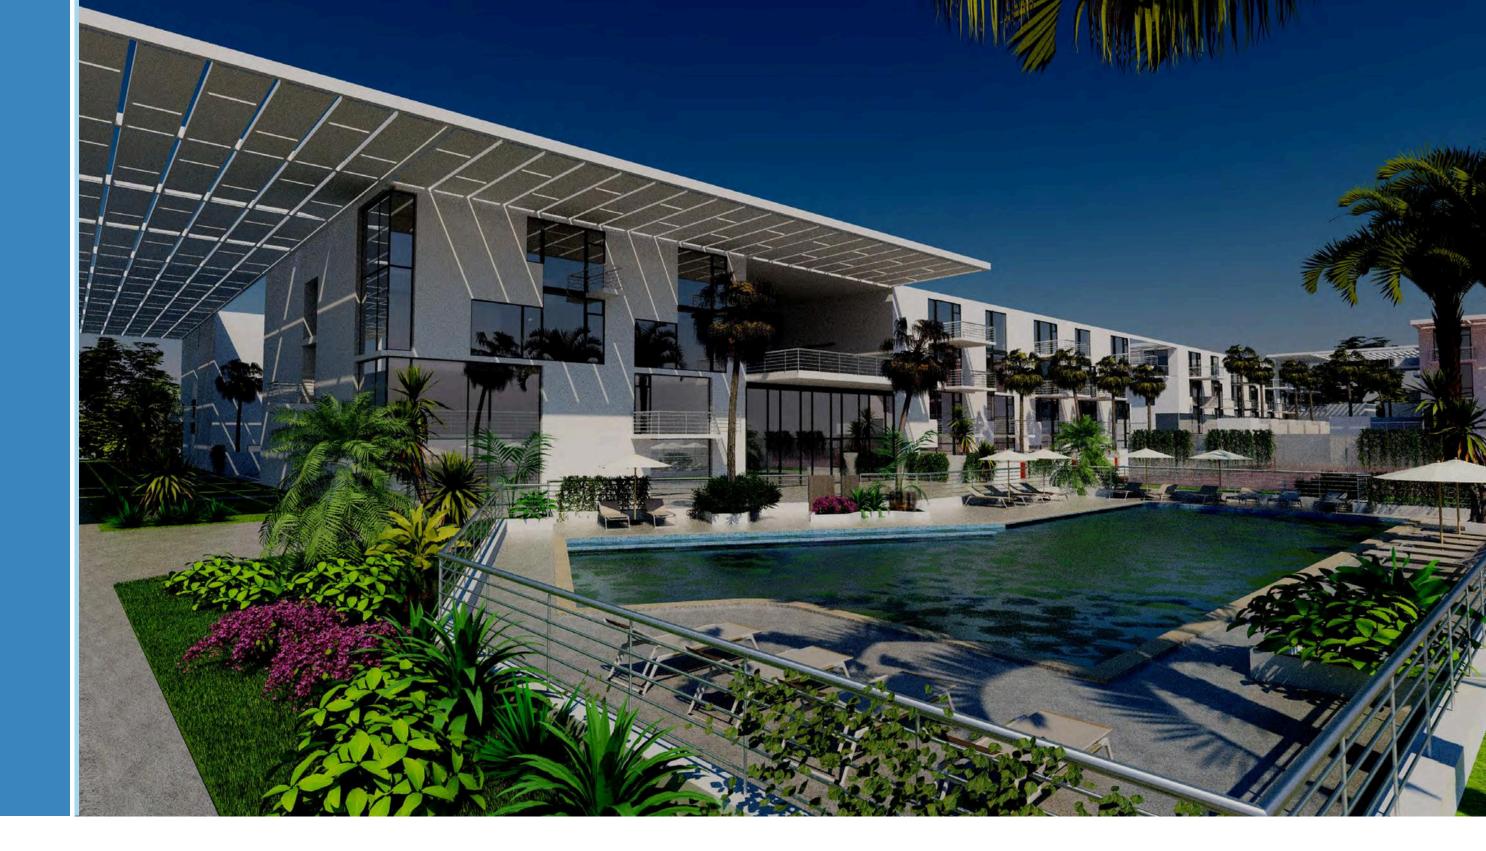

Residents will have exclusive access to a private pool located in the Courtyard building, in a beautifully elevated and landscaped area.

## The Amenities

The Bath & Racquet Residences and Club are a heaven for racquet sports, water and fitness enthusiasts. It provides the perfect lifestyle of wellness without the need to leave the property.

The Club also features an oversize swimming pool, fitness gym, and several relax

The Bath & Racquet Fitness Club will be accessible to Club members only.

Membership will be open to Bath & Racquet Club residents and outside members.