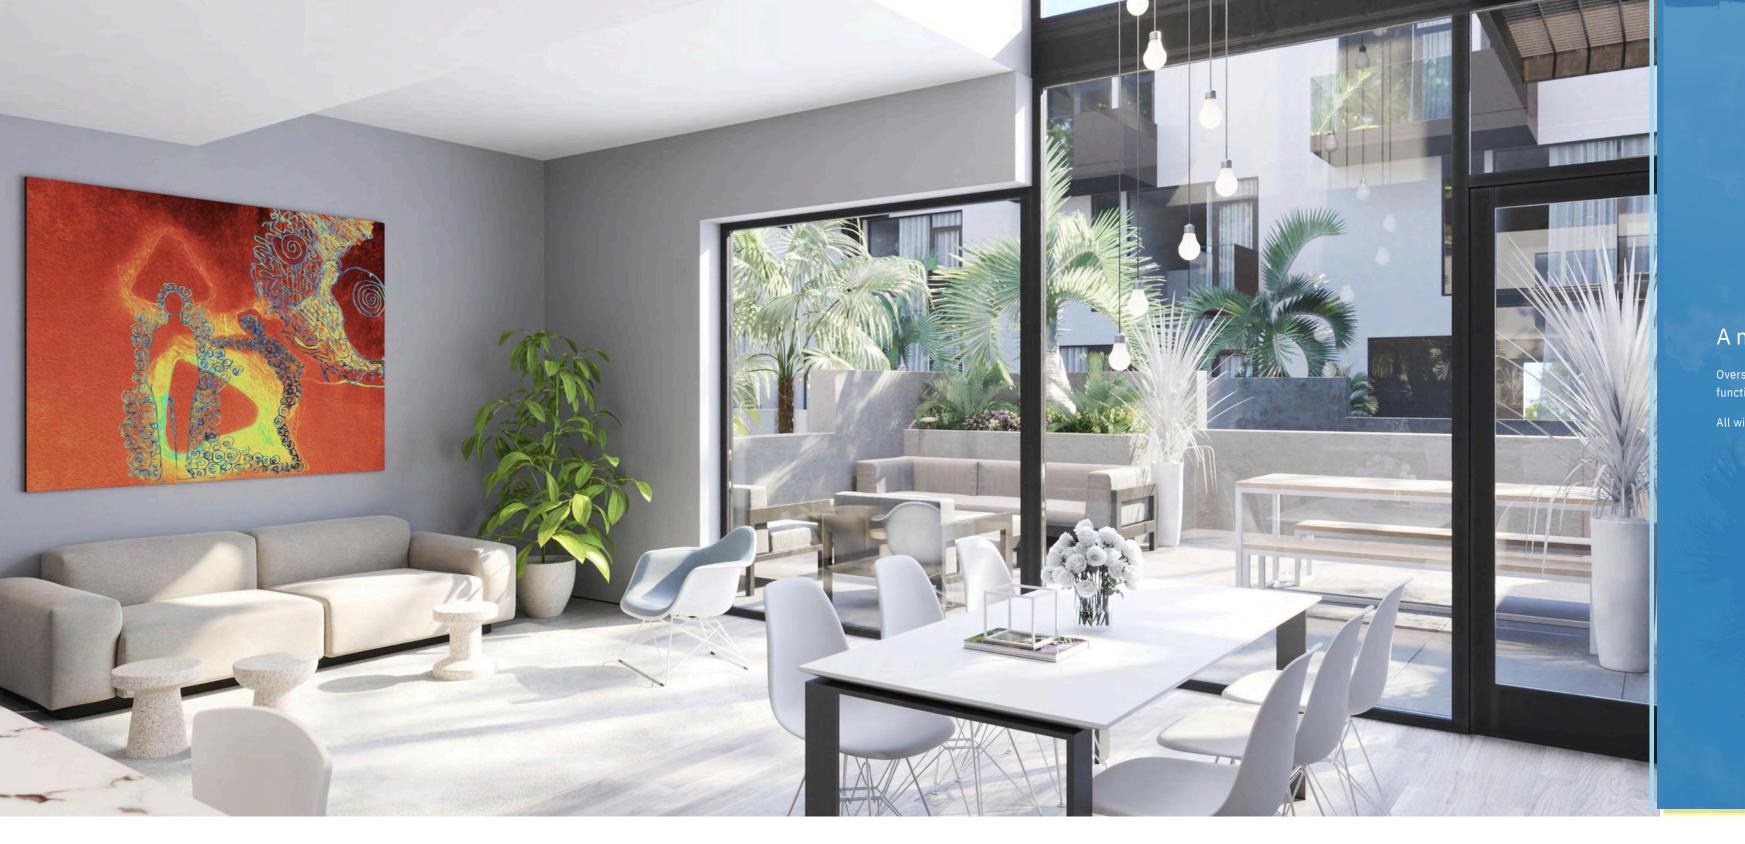

# A modern sanctuary

Oversized windows and double-height living areas exude functional elegance.

All windows will be fitted with a hurricane-proof laminated glass.

# Indoor-outdoor living

Several apartments feature a generously-proportioned private courtyard/terrace directly accessible from the living room.

In addition, most units also feature wide balconies overhanging from the building façade, allowing for outdoor living.