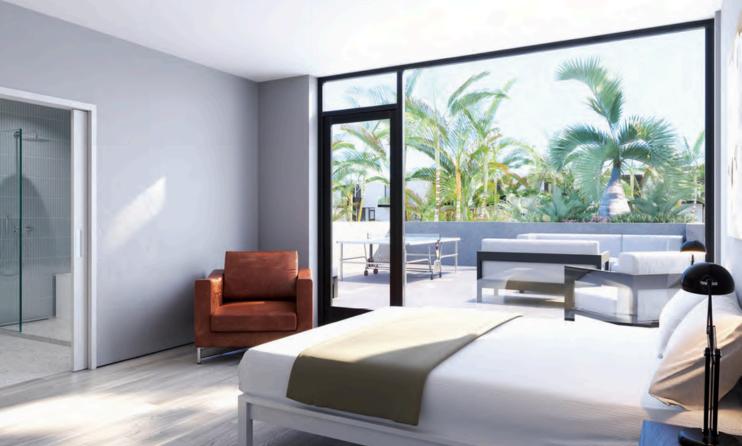

# A modern sanctuary

Oversized windows and double-height living areas exude functional elegance.

All windows will be fitted with a hurricane-proof laminated glass.

# Indoor-outdoor living

Several apartments feature a generously-proportioned private courtyard/terrace directly accessible from the living room.

In addition, most units also feature wide balconies overhanging from the building façade, allowing for outdoor living.